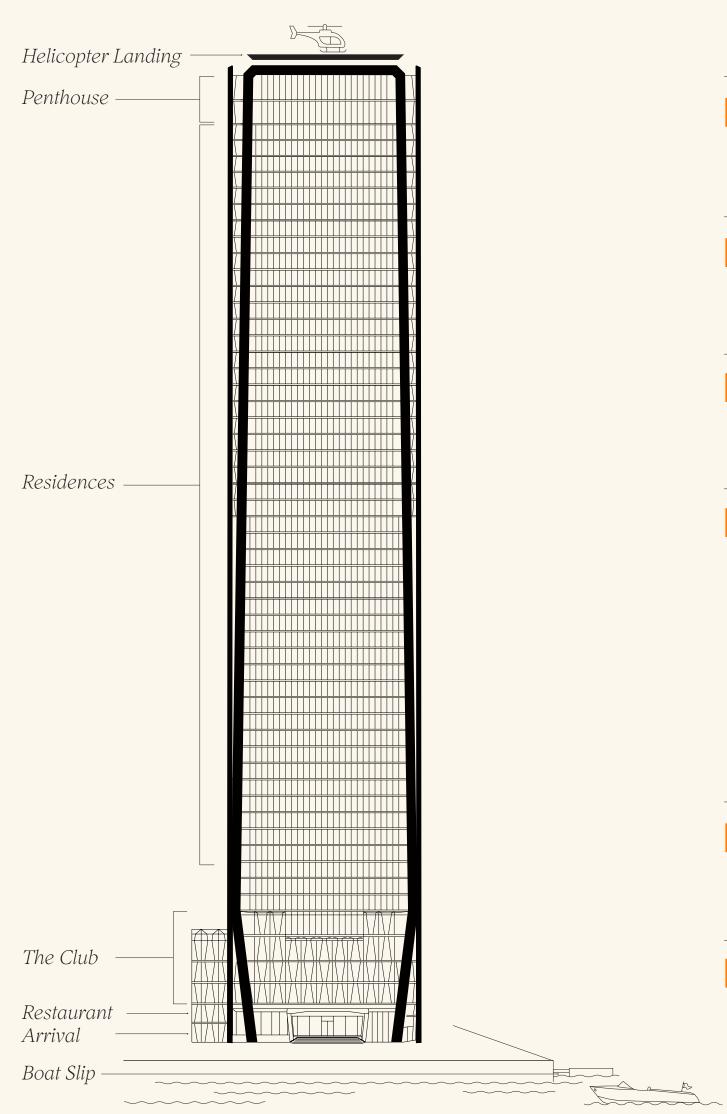

ROOFTOP

## HELIPAD

• Rooftop helipad for seamless arrivals and departures

**LEVELS 54 & 55** 

## PENTHOUSE

• Two-floor Penthouse Residence with 5 bedrooms, 5.5 bathrooms and private pool

**LEVELS 6 - 53** 

## RESIDENCES

• Full-floor Villa Piano residences with 5 bedrooms, 5.5 bathrooms

• Half-floor Villa Mezzo residences with 4 bedrooms and 4.5 bathrooms

LEVELS 3 - 5

THE CLUB

- Spa, Salon, Saunas, Steam Rooms, Plunges, & Locker Rooms
- Relaxation Lounge
- Fitness Center, Boxing & Yoga Rooms
- Outdoor Pool
- Game Room, Screening Room, Family Entertainment Lounge
- Estate Manager & In-House Curator
- Restaurant Residential Dining Level
- Great Room & Lounge
- Conference Rooms

LEVEL 2

RESTAURANT

• MFG Restaurant Second Level

LEVEL 1

ARRIVAL

- Lobby
- MFG Restaurant & Bar with Outdoor Terrace
- Baywalk
- Docks
- Covered Drop-off